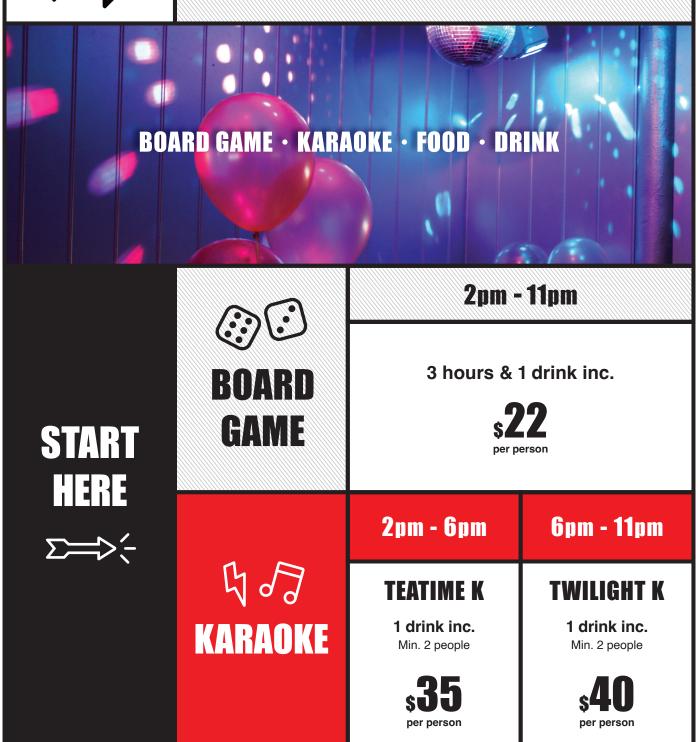

**MONDAY - THURSDAY** 

- Deposit of 50% is required for bookings over 20 people. Deposit is refundable up to 3 days before booking.
- No BYO food and drink.
- Full payment needs to be paid upfront on arrival.
- Unexpected guests will be charged regardless of participation if the visit exceeds 15 mins.